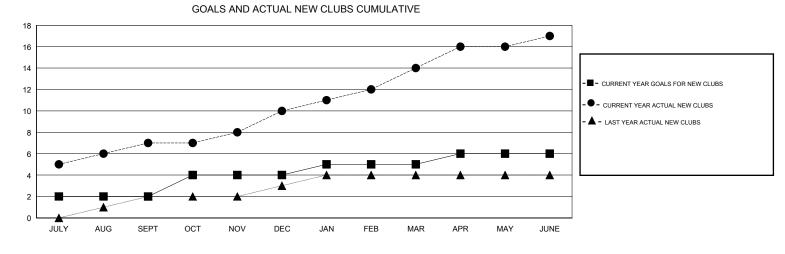

## OPEN

| GMT: OPEN                  |               | L           | OCATION INDIA | _                          |                                                                |                                                              | GMT CA                                             |  |
|----------------------------|---------------|-------------|---------------|----------------------------|----------------------------------------------------------------|--------------------------------------------------------------|----------------------------------------------------|--|
|                            | Club          | s           |               | Members                    |                                                                |                                                              |                                                    |  |
|                            | RESULTS FOR   | R 2016-2017 |               | RESULTS FOR 2016-2017      |                                                                |                                                              |                                                    |  |
| QUARTER                    | NEW CLUB GOAL | NEW CLUBS   | DROPPED CLUBS | QUARTER                    | NEW MEMBER GROWTH<br>NET GOAL (not reinstated<br>or transfers) | NEW MEMBER<br>GROWTH ACTUAL (not<br>reinstated or transfers) | DROPPED<br>MEMBERS ACTUAL<br>(including transfers) |  |
| JULY/AUG/SEPT              | 2             | 7           | 0<br>0        | JULY/AUG/SEPT              | 65<br>55                                                       | 214<br>123                                                   | 122<br>90                                          |  |
| OCT/NOV/DEC<br>JAN/FEB/MAR | 1             | 4           | 0             | OCT/NOV/DEC<br>JAN/FEB/MAR | 30                                                             | 263                                                          | 90<br>117                                          |  |
| APR/MAY/JUNE               | 1             | 3           | 0             | APR/MAY/JUNE               | 20                                                             | 612                                                          | 173                                                |  |