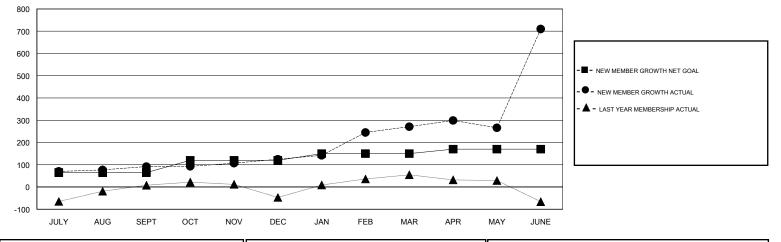

## OPEN

| GMT: OPEN                  |               | L           | OCATION INDIA | _                          |                                                                |                                                              | GMT CA                                             |  |
|----------------------------|---------------|-------------|---------------|----------------------------|----------------------------------------------------------------|--------------------------------------------------------------|----------------------------------------------------|--|
|                            | Club          | s           |               | Members                    |                                                                |                                                              |                                                    |  |
|                            | RESULTS FOR   | R 2016-2017 |               | RESULTS FOR 2016-2017      |                                                                |                                                              |                                                    |  |
| QUARTER                    | NEW CLUB GOAL | NEW CLUBS   | DROPPED CLUBS | QUARTER                    | NEW MEMBER GROWTH<br>NET GOAL (not reinstated<br>or transfers) | NEW MEMBER<br>GROWTH ACTUAL (not<br>reinstated or transfers) | DROPPED<br>MEMBERS ACTUAL<br>(including transfers) |  |
| JULY/AUG/SEPT              | 2             | 7           | 0<br>0        | JULY/AUG/SEPT              | 65<br>55                                                       | 214<br>123                                                   | 122<br>90                                          |  |
| OCT/NOV/DEC<br>JAN/FEB/MAR | 1             | 4           | 0             | OCT/NOV/DEC<br>JAN/FEB/MAR | 30                                                             | 263                                                          | 90<br>117                                          |  |
| APR/MAY/JUNE               | 1             | 3           | 0             | APR/MAY/JUNE               | 20                                                             | 612                                                          | 173                                                |  |